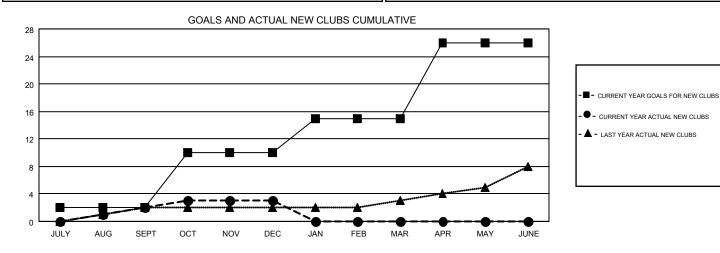

## LOCATION: AUSTRALIA

GMT: OPEN

GMT CA 7

| Clubs                 |               |           |               | Members               |                           |                         |                                                    |  |
|-----------------------|---------------|-----------|---------------|-----------------------|---------------------------|-------------------------|----------------------------------------------------|--|
| RESULTS FOR 2019-2020 |               |           |               | RESULTS FOR 2019-2020 |                           |                         |                                                    |  |
| QUARTER               | NEW CLUB GOAL | NEW CLUBS | DROPPED CLUBS | QUARTER               | MEMBER GROWTH NET<br>GOAL | MEMBER GROWTH<br>ACTUAL | DROPPED<br>MEMBERS ACTUAL<br>(including transfers) |  |
| JULY/AUG/SEPT         | 2             | 2         | 7             | JULY/AUG/SEPT         | 552                       | 1,100                   | 774                                                |  |
| OCT/NOV/DEC           | 8             | 1         | 4             | OCT/NOV/DEC           | 481                       | 685                     | 1,083                                              |  |
| JAN/FEB/MAR           | 5             | 0         | 0             | JAN/FEB/MAR           | 502                       | 0                       | 0                                                  |  |
| APR/MAY/JUNE          | 11            | 0         | 0             | APR/MAY/JUNE          | 501                       | 0                       | 0                                                  |  |