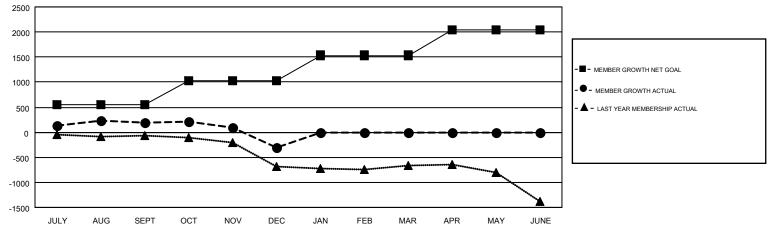

## LOCATION: AUSTRALIA

GMT: OPEN

GMT CA 7

| Clubs                 |               |           |               | Members               |                           |                         |                                                    |  |
|-----------------------|---------------|-----------|---------------|-----------------------|---------------------------|-------------------------|----------------------------------------------------|--|
| RESULTS FOR 2019-2020 |               |           |               | RESULTS FOR 2019-2020 |                           |                         |                                                    |  |
| QUARTER               | NEW CLUB GOAL | NEW CLUBS | DROPPED CLUBS | QUARTER               | MEMBER GROWTH NET<br>GOAL | MEMBER GROWTH<br>ACTUAL | DROPPED<br>MEMBERS ACTUAL<br>(including transfers) |  |
| JULY/AUG/SEPT         | 2             | 2         | 7             | JULY/AUG/SEPT         | 552                       | 1,100                   | 774                                                |  |
| OCT/NOV/DEC           | 8             | 1         | 4             | OCT/NOV/DEC           | 481                       | 685                     | 1,083                                              |  |
| JAN/FEB/MAR           | 5             | 0         | 0             | JAN/FEB/MAR           | 502                       | 0                       | 0                                                  |  |
| APR/MAY/JUNE          | 11            | 0         | 0             | APR/MAY/JUNE          | 501                       | 0                       | 0                                                  |  |